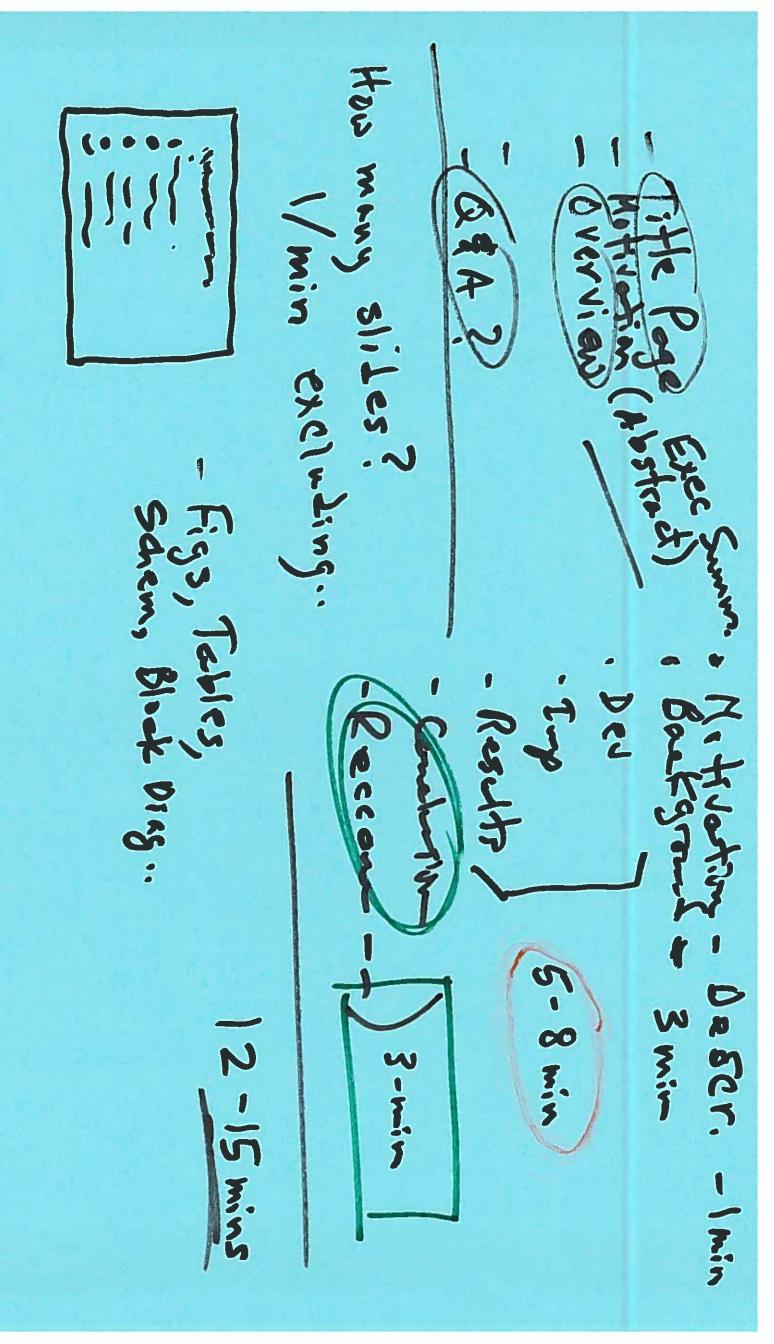

20-mins

1-min - get in place

12-15 mins: Pres

3-Q#A)

- Come early! - Bring on mem stick!

- Sit u/ partner. - Handouts - 8+2=10

- Scanless henriff. 2- Implement, Results, Conc.