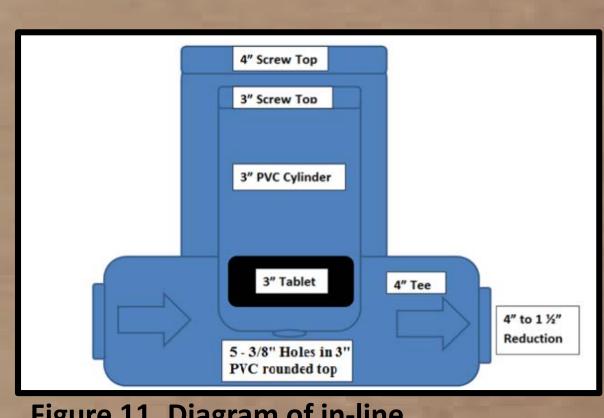

Figure 8. Cross section view of stream crossing.

**Figure 9. Schematic of break** pressure tank.

In-line chlorinator (Figures 10 and 11): An in-line chlorinator will be installed to ensure the system provides clean water to section 1.

Storage tank (Figure 10): An unused 4,200L plastic storage tank from the other aqueduct will be relocated on-site to store water.

**Figure 11. Diagram of in-line** chlorinator.

Table 1. Cost Estimate for Aqueduct System