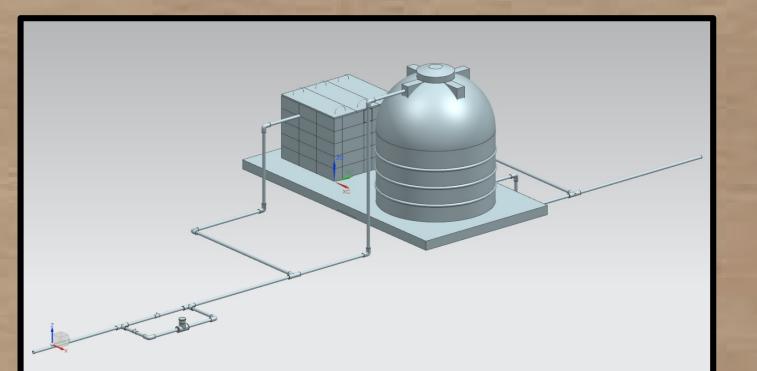

trenched aqueduct prior to backfilling.

- reduce pipe pressure and prevent pipe failure.

**Figure 7. Schematic of air** release valve.

Figure 10. Configuration of in-line chlorinator, storage tank, and break pressure tank located at Waypoint 80.

Storage tank (Figure 10): An unused 4,200L plastic storage tank from the other aqueduct will be relocated on-site to store water.

**Figure 11. Diagram of in-line** chlorinator.

Table 1. Cost Estimate for Aqueduct System