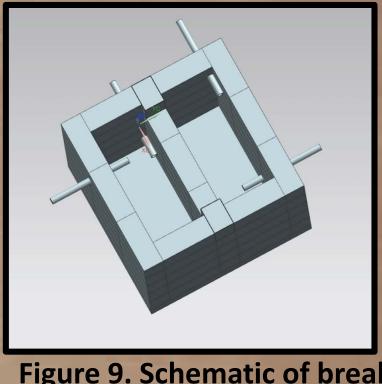

• Stream Crossings (Figure 8): The PVC aqueduct will switch to galvanized iron and be buried 2' beneath streams and anchored on each end.

• Break Pressure Tanks (Figures 9 and 10): Break pressure tanks are needed to

Figure 8. Cross section view of stream crossing.

**Figure 9. Schematic of break** pressure tank.

In-line chlorinator (Figures 10 and 11): An in-line chlorinator will be installed to ensure the system provides clean water to section 1.