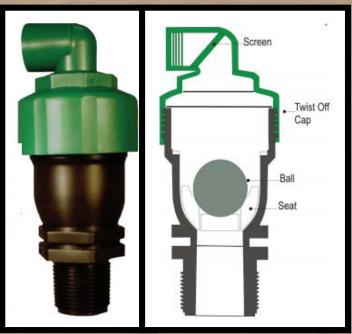

### **Proposed Design**

System Components: Various components are necessary for the system.

The locations for the following components are shown in Figure 4.

• Air Release Valve (Figure 7): One air release valve is required at Waypoint 11, to prevent air blocks which could stop water flow.