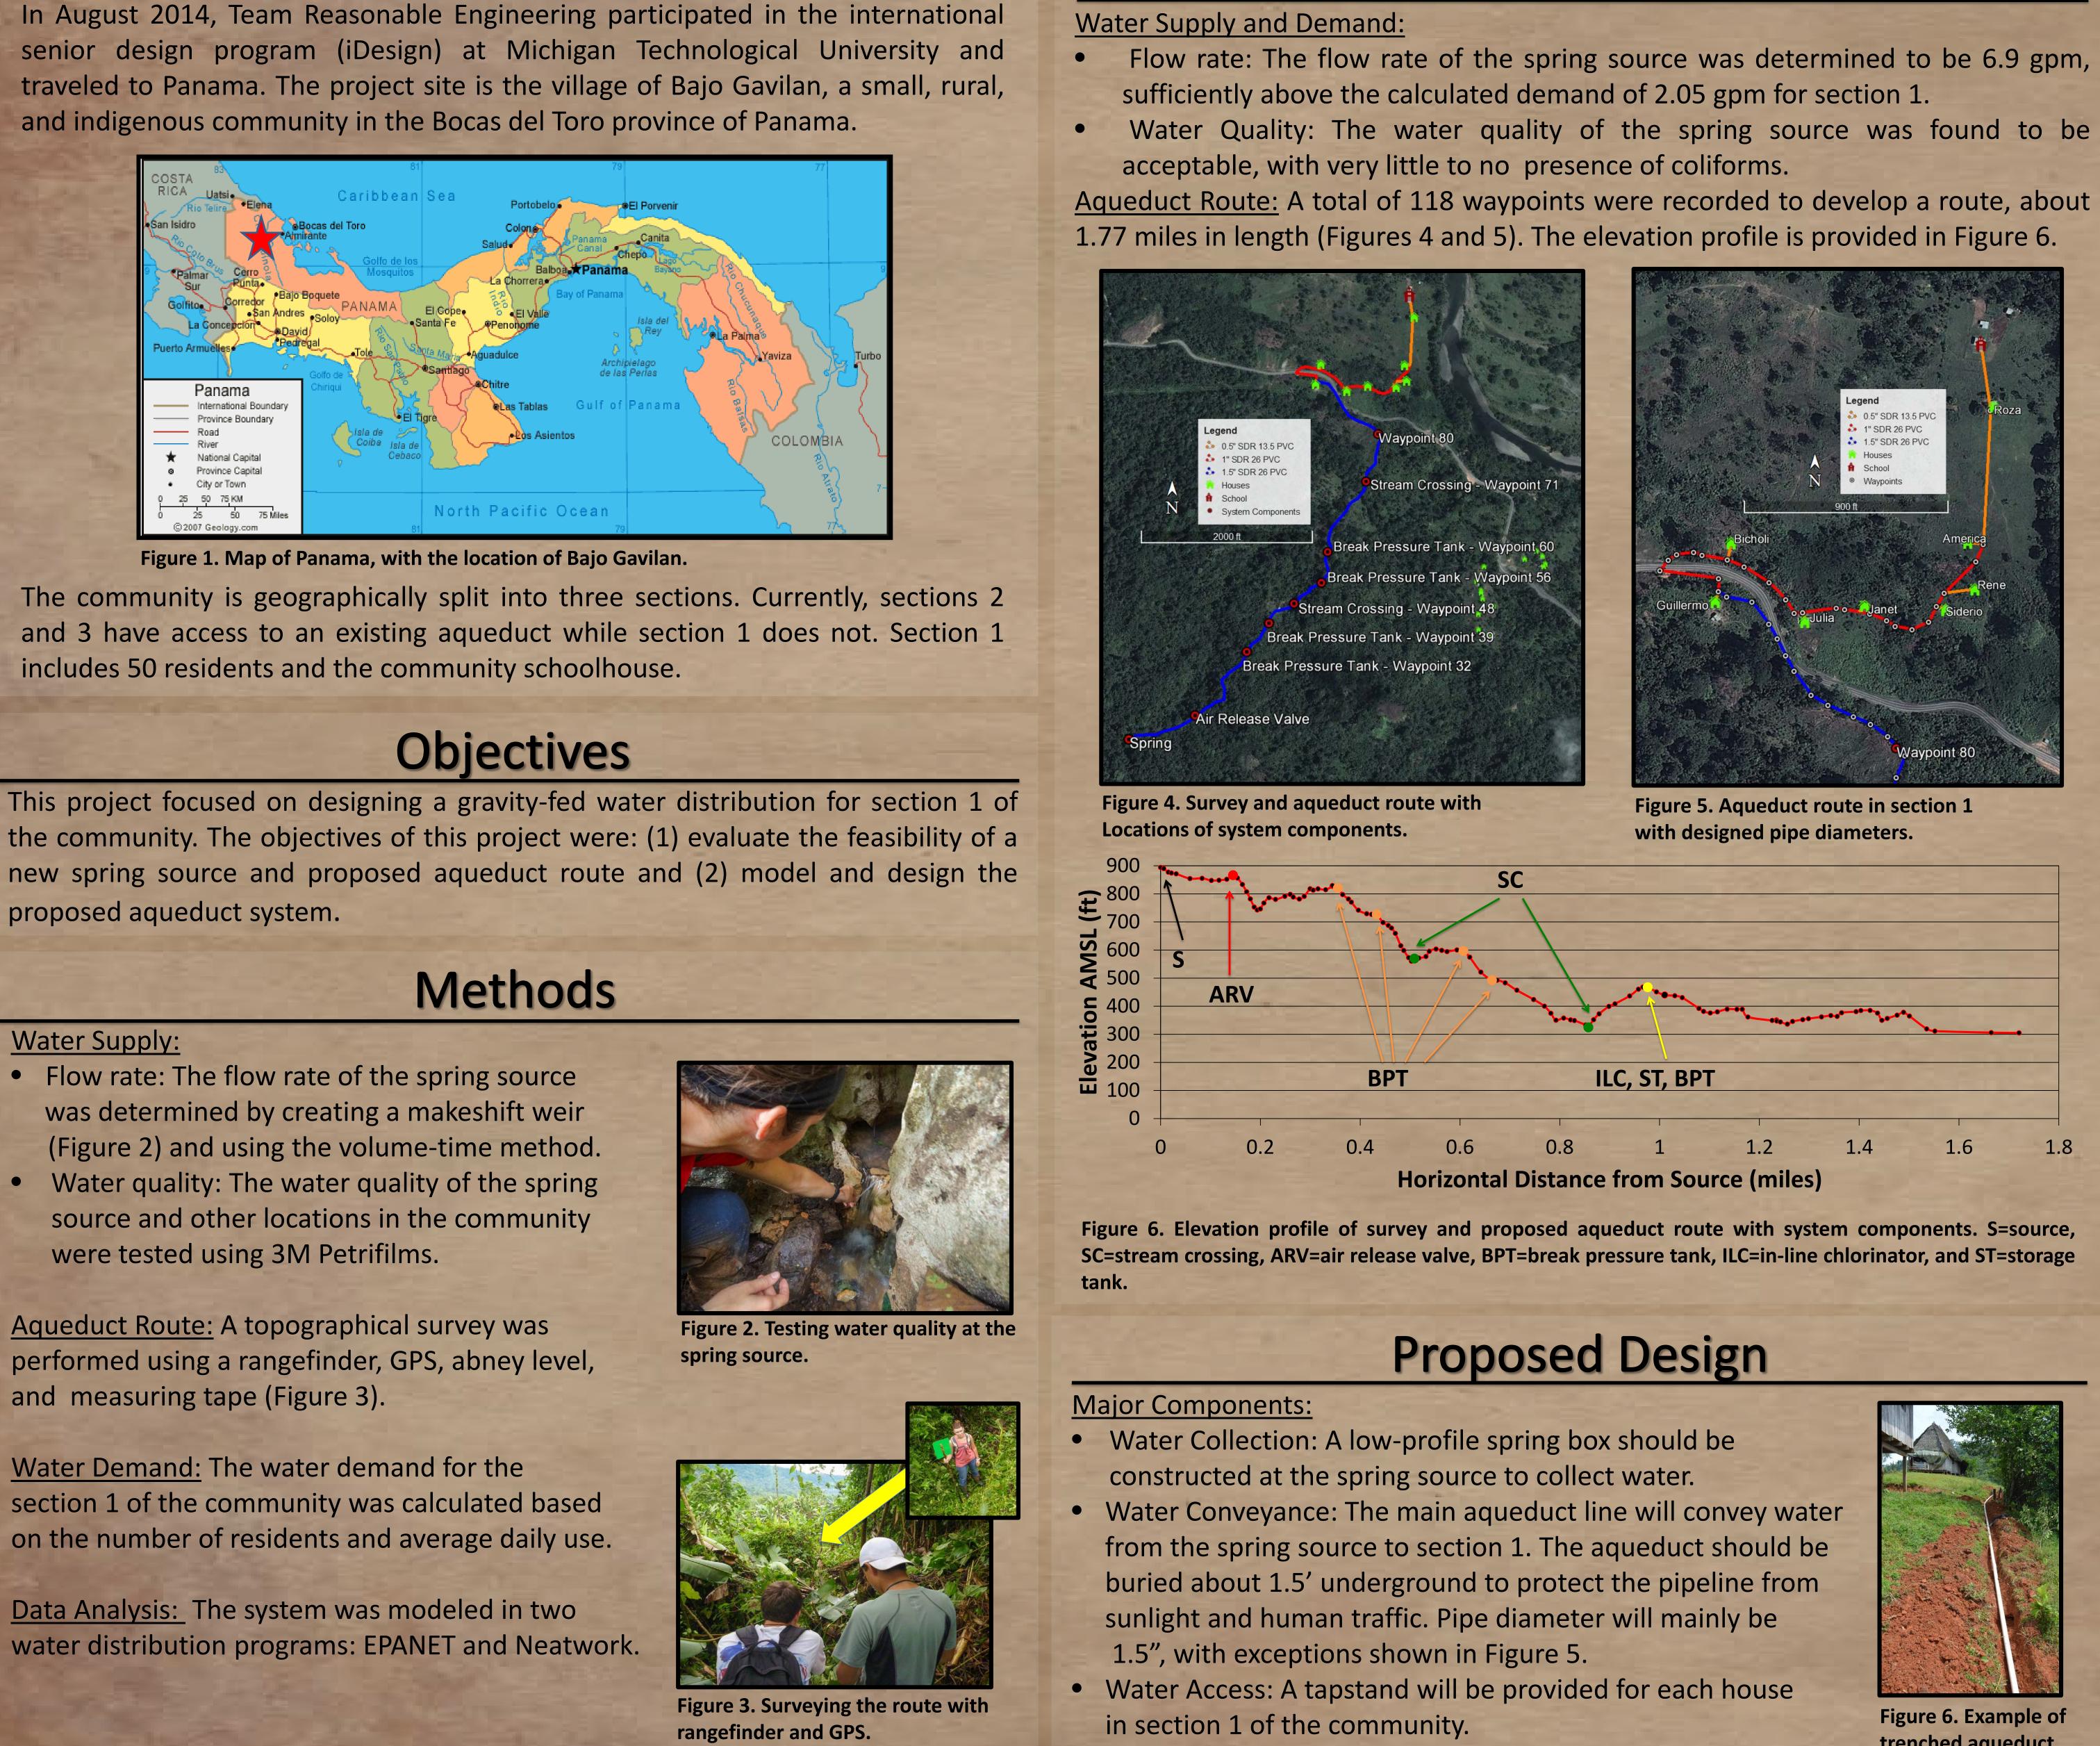

## Introduction

and indigenous community in the Bocas del Toro province of Panama.

includes 50 residents and the community schoolhouse.

proposed aqueduct system.

Water Supply:

- Flow rate: The flow rate of the spring source was determined by creating a makeshift weir
- Water quality: The water quality of the spring source and other locations in the community were tested using 3M Petrifilms.

Aqueduct Route: A topographical survey was performed using a rangefinder, GPS, abney level, and measuring tape (Figure 3).

Water Demand: The water demand for the section 1 of the community was calculated based on the number of residents and average daily use.

Data Analysis: The system was modeled in two water distribution programs: EPANET and Neatwork.

Results

SC=stream crossing, ARV=air release valve, BPT=break pressure tank, ILC=in-line chlorinator, and ST=storage

### **Proposed Design**

System Components: Various components are necessary for the system.

The locations for the following components are shown in Figure 4.

• Air Release Valve (Figure 7): One air release valve is required at Waypoint 11, to prevent air blocks which could stop water flow.

• Stream Crossings (Figure 8): The PVC aqueduct will switch to galvanized iron and be buried 2' beneath streams and anchored on each end.

• Break Pressure Tanks (Figures 9 and 10): Break pressure tanks are needed to

Figure 8. Cross section view of stream crossing.

**Figure 9. Schematic of break** pressure tank.

In-line chlorinator (Figures 10 and 11): An in-line chlorinator will be installed to ensure the system provides clean water to section 1.

Storage tank (Figure 10): An unused 4,200L plastic storage tank from the other aqueduct will be relocated on-site to store water.

**Figure 11. Diagram of in-line** chlorinator.

Table 1. Cost Estimate for Aqueduct System