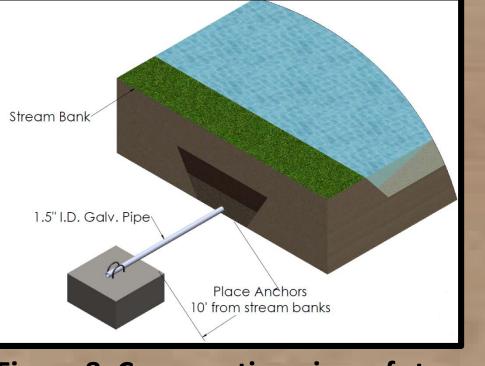

• Stream Crossings (Figure 8): The PVC aqueduct will switch to galvanized iron and be buried 2' beneath streams and anchored on each end.

• Break Pressure Tanks (Figures 9 and 10): Break pressure tanks are needed to

Figure 8. Cross section view of stream crossing.

**Figure 9. Schematic of break** pressure tank.

In-line chlorinator (Figures 10 and 11): An in-line chlorinator will be installed to ensure the system provides clean water to section 1.