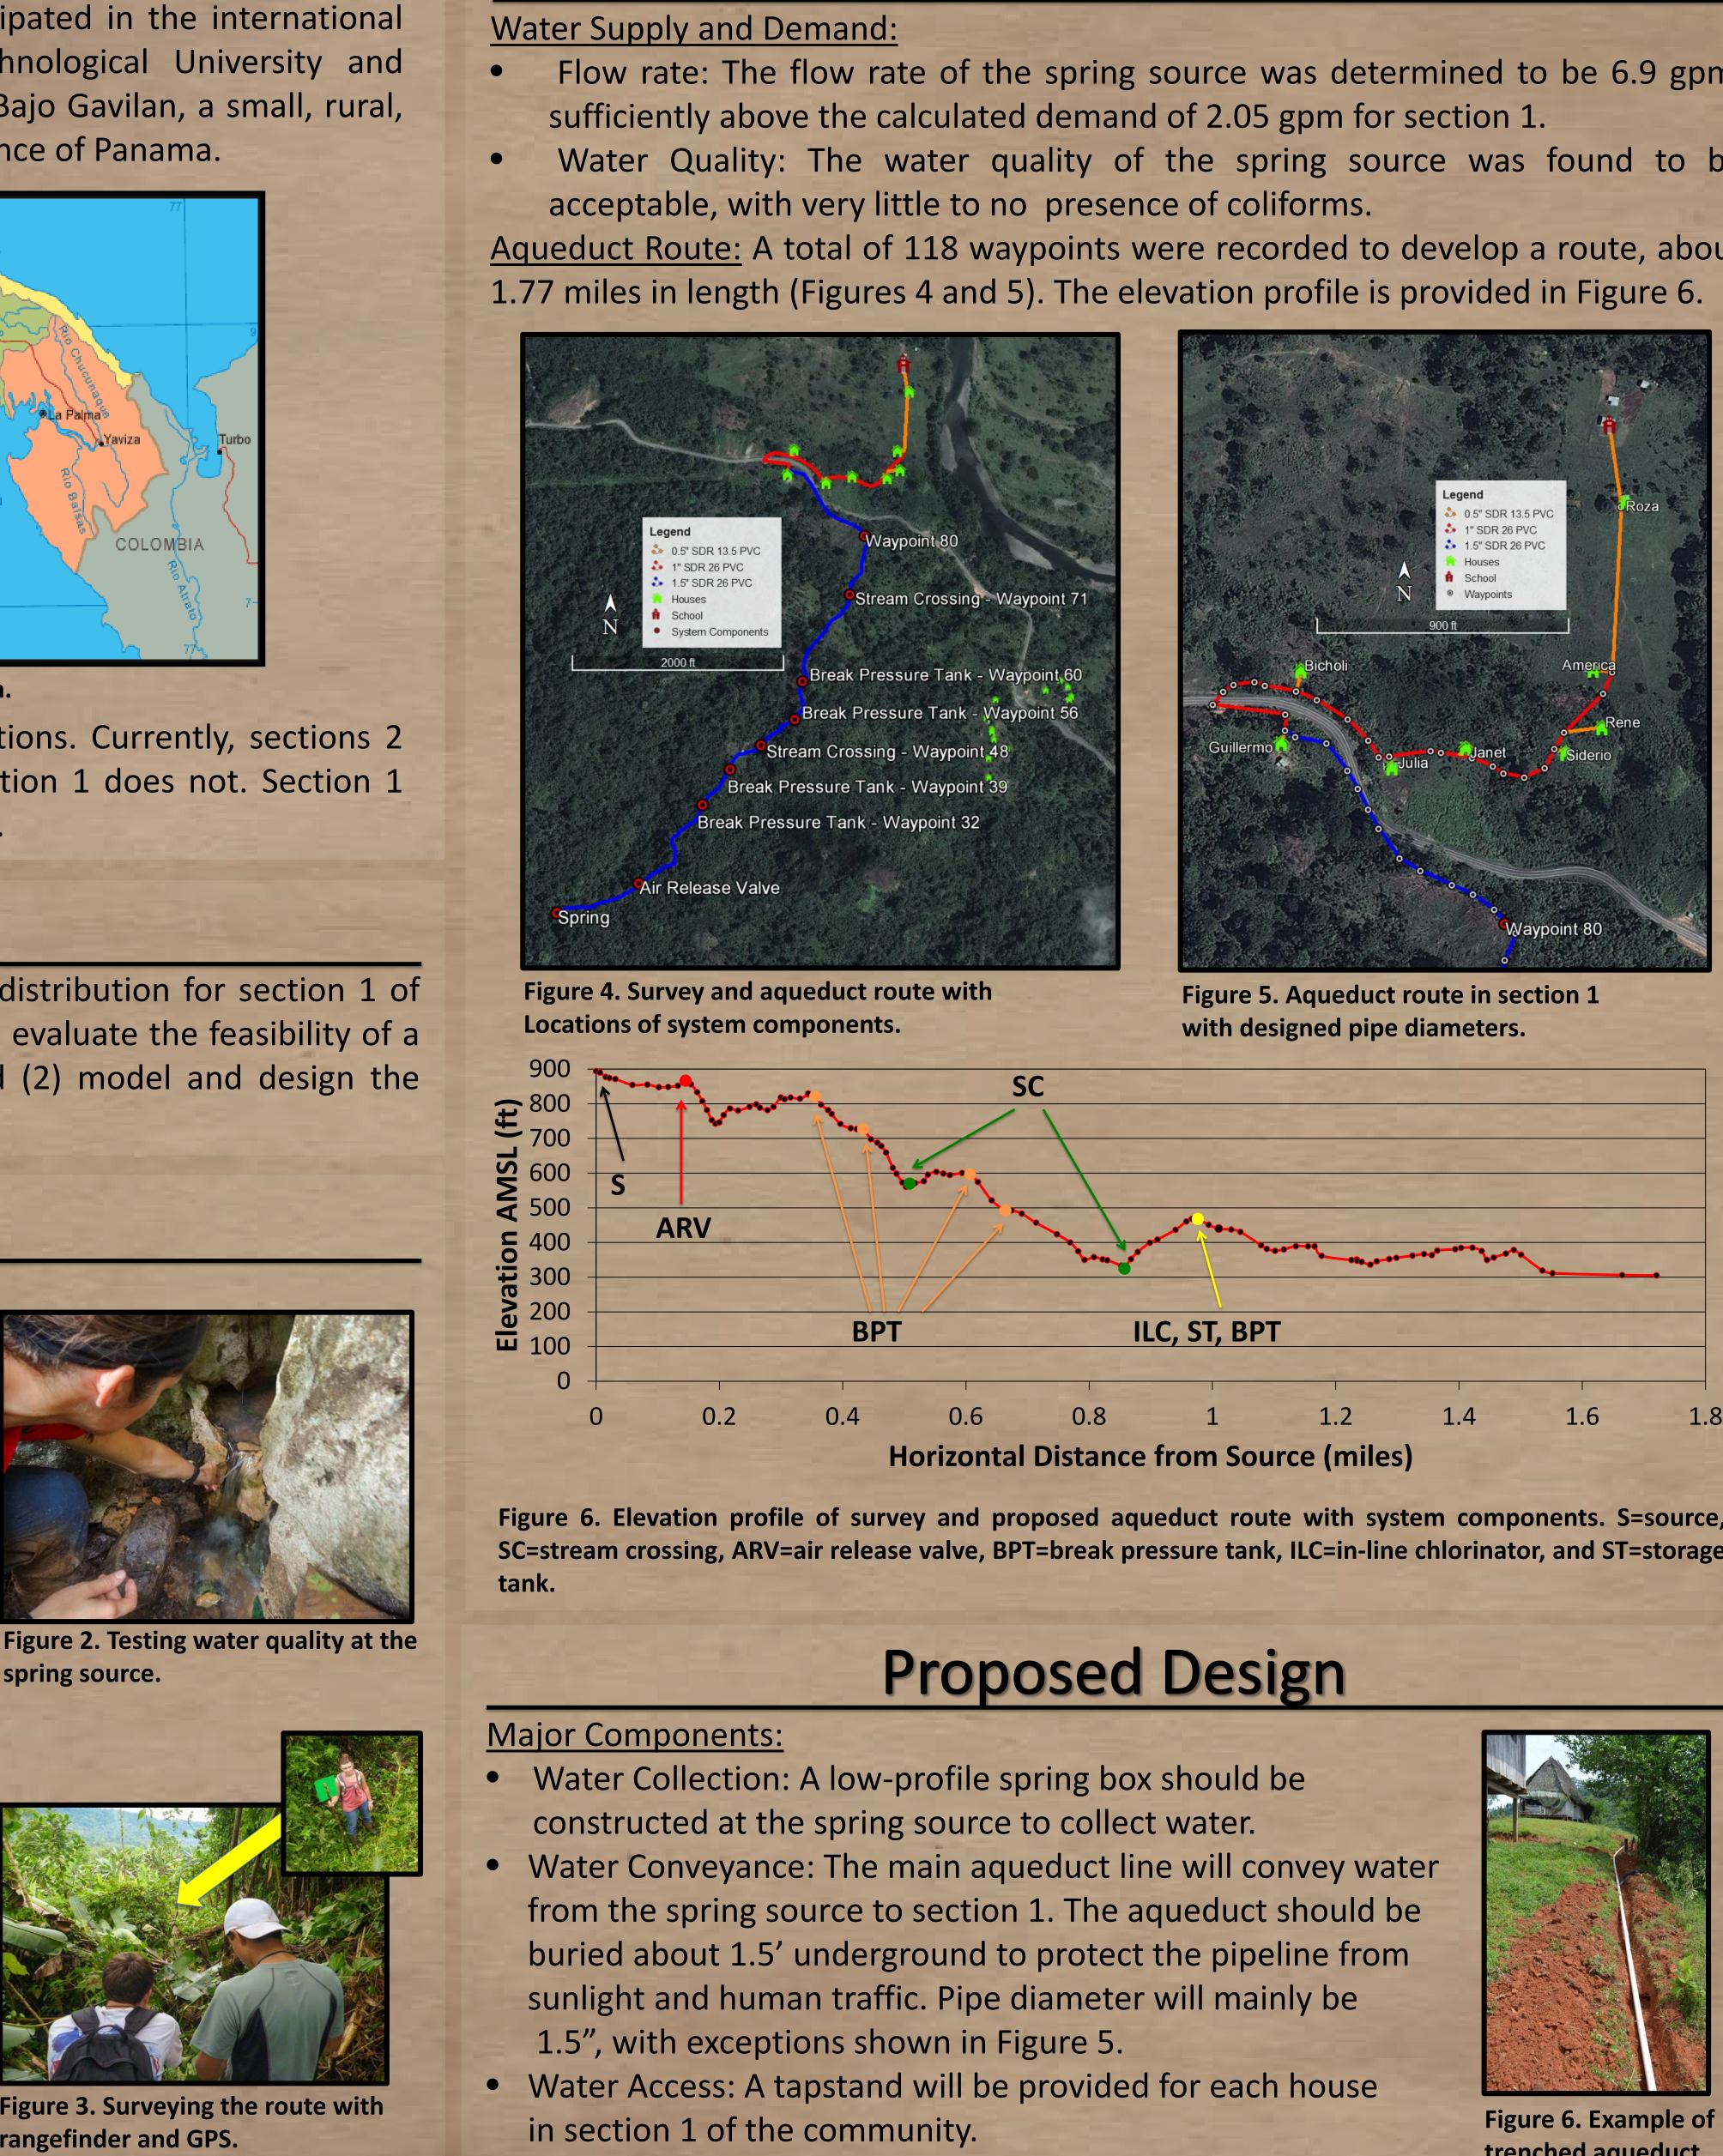

## Introduction

and indigenous community in the Bocas del Toro province of Panama.

includes 50 residents and the community schoolhouse.

proposed aqueduct system.

Water Supply:

- Flow rate: The flow rate of the spring source was determined by creating a makeshift weir
- Water quality: The water quality of the spring source and other locations in the community were tested using 3M Petrifilms.

Aqueduct Route: A topographical survey was performed using a rangefinder, GPS, abney level, and measuring tape (Figure 3).

Water Demand: The water demand for the section 1 of the community was calculated based on the number of residents and average daily use.

Data Analysis: The system was modeled in two water distribution programs: EPANET and Neatwork.

Results

SC=stream crossing, ARV=air release valve, BPT=break pressure tank, ILC=in-line chlorinator, and ST=storage

### **Proposed Design**

System Components: Various components are necessary for the system.

The locations for the following components are shown in Figure 4.

• Air Release Valve (Figure 7): One air release valve is required at Waypoint 11, to prevent air blocks which could stop water flow.

• Stream Crossings (Figure 8): The PVC aqueduct will switch to galvanized iron and be buried 2' beneath streams and anchored on each end.

• Break Pressure Tanks (Figures 9 and 10): Break pressure tanks are needed to

Figure 8. Cross section view of stream crossing.

**Figure 9. Schematic of break** pressure tank.

In-line chlorinator (Figures 10 and 11): An in-line chlorinator will be installed to ensure the system provides clean water to section 1.

Storage tank (Figure 10): An unused 4,200L plastic storage tank from the other aqueduct will be relocated on-site to store water.

**Figure 11. Diagram of in-line** chlorinator.

Table 1. Cost Estimate for Aqueduct System