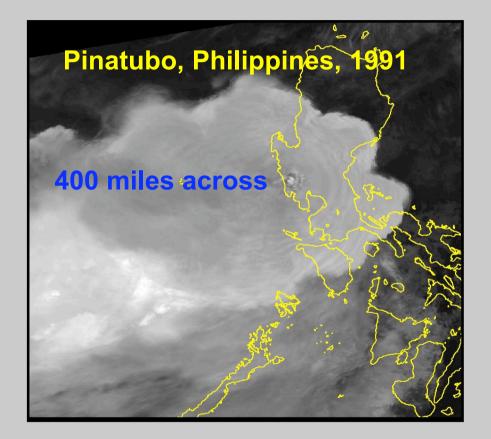

### Volcanoes with highest number of encounters (>5):

- Pinatubo, Philippines (1991)
- Sakura-jima, Japan (1977-1998)
- St. Helens, USA (1980)
- Augustine, USA (1976)
- Redoubt, USA (1989-1990)
- Galunggung, Indonesia (1982)
- For a given volcano, encounter severity may be: limited to a particular class (e.g, Sakura-jima, class 2) or range widely (e.g., Pinatubo and Redoubt, class 0 to 4).
- 747 is aircraft type most often involved in encounters because it has been most commonly used aircraft in transoceanic flights over volcanic regions.