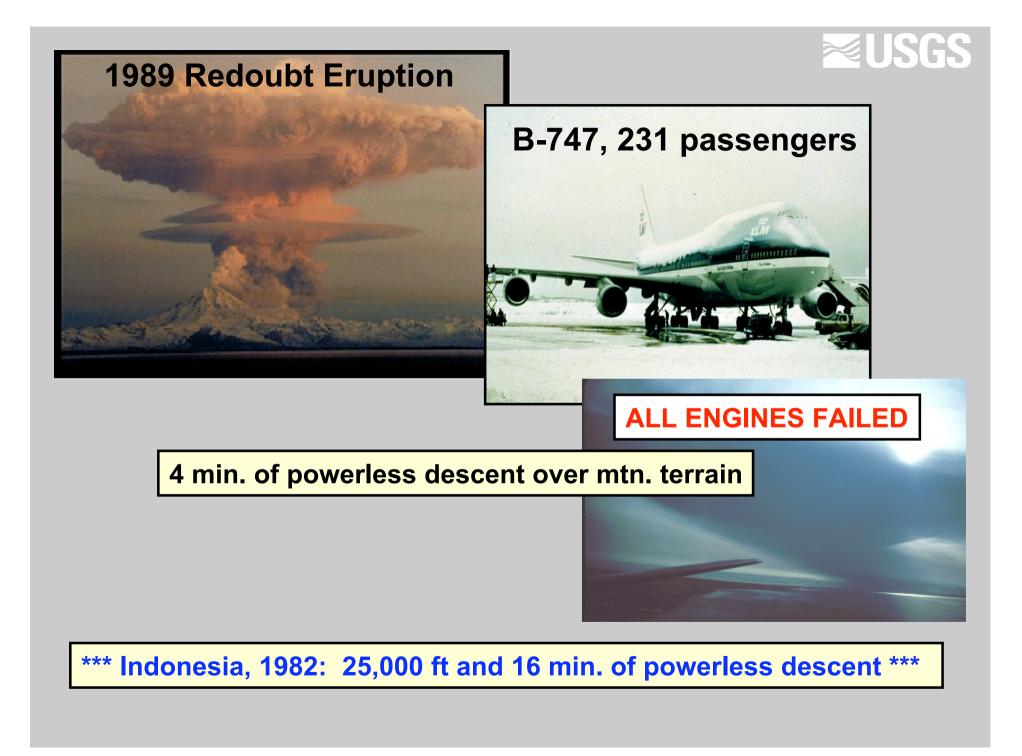

### Class 4 Encounters:

- 7 cases involving temporary engine failure occurred from 1980-1991.
- Encounters happened 150 to 600 miles from volcanic sources (St. Helens, Galunggung, Redoubt, Pinatubo, Unzen).
- Durations of encounters from 2 to 13 minutes.

In-flight multiple-engine failure in modern planes is extremely rare. Ash is main culprit. (One other case due to fuel loss in 2000?)

1982: British Airways Flight 009 became the world's largest glider, due to an encounter with the ash cloud from Galunggung volcano. See: www.ericmoody.com