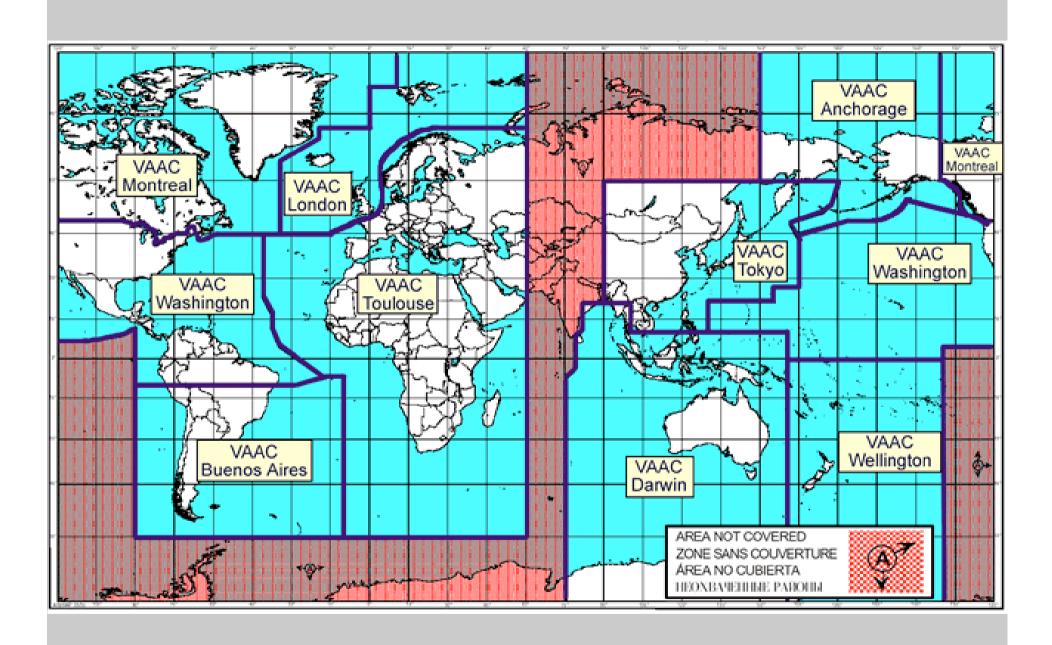

- The USGS & Smithsonian Institution, in collaboration with Darwin VAAC, will continue to maintain a summary of reported encounters in the form of a queriable database that includes information about the source eruptions and encounter conditions.
- Data identifying the airlines or aircraft operators involved in encounters will <u>not</u> be included in the database.
- An updated summary of encounters will be provided to ICAO for publication in a future update of the 2001 Manual.