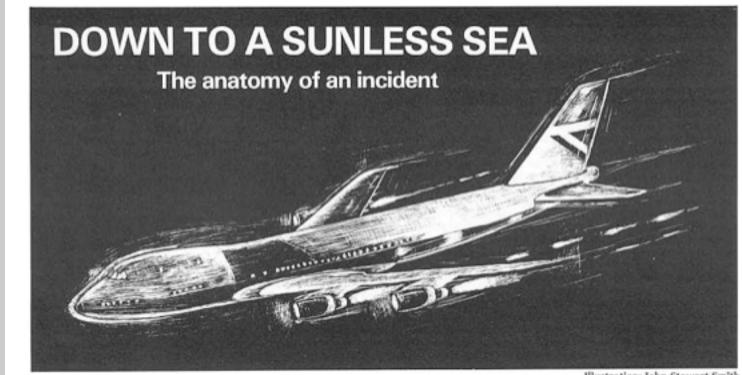

In-flight multiple-engine failure in modern planes is extremely rare. Ash is main culprit. (One other case due to fuel loss in 2000?)

1982: British Airways Flight 009 became the world's largest glider, due to an encounter with the ash cloud from Galunggung volcano. See: www.ericmoody.com

Illustration: John Stewart-Smith