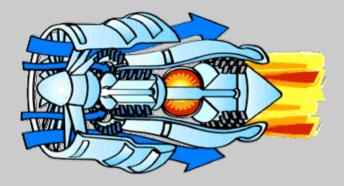

000?)







1982: British Airways Flight 009 became the world's largest glider, due to an encounter with the ash cloud from Galunggung volcano. See: www.ericmoody.com



Illustration: John Stewart-Smith

### Encounter Frequency, 1973 – 2003









### Volcanoes with highest number of encounters (>5):

- Pinatubo, Philippines (1991)
- Sakura-jima, Japan (1977-1998)
- St. Helens, USA (1980)
- Augustine, USA (1976)
- Redoubt, USA (1989-1990)
- Galunggung, Indonesia (1982)
- For a given volcano, encounter severity may be: limited to a particular class (e.g, Sakura-jima, class 2) or range widely (e.g., Pinatubo and Redoubt, class 0 to 4).
- 747 is aircraft type most often involved in encounters because it has been most commonly used aircraft in transoceanic flights over volcanic regions.







### **Combustion temperatures up to 2700°C**



### **Encounters result from large and small eruptions**







# MITIGATION WORKS

- Near loss of fully loaded passengers jets caused people to act. Existing systems were adapted & missions evolved.
- Better tracking of ash clouds and faster, more reliable communication became possible with advances in technology.
- Fewer encounters (normalized for increased traffic) & lower severity; no crashes.

## But Imperfectly .....

• Encounters have continued.







## Why do encounters continue to occur?

- Unexpected eruptions at unmonitored volcanoes; incomplete eruption reporting
- Limitations in methods of detecting ash clouds, including the time it takes to get satellite data.
- Limitations in forecasting cloud dispersion
- Breakdowns in i