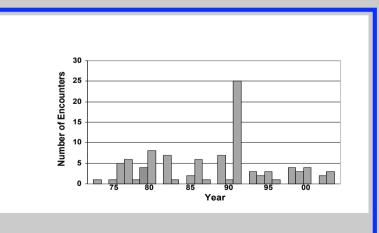

From 1973 through 2003, 102 encounters have been reported – *minimum value because incidents are not consistently reported publicly.* 

### Encounter Frequency, 1973 – 2003