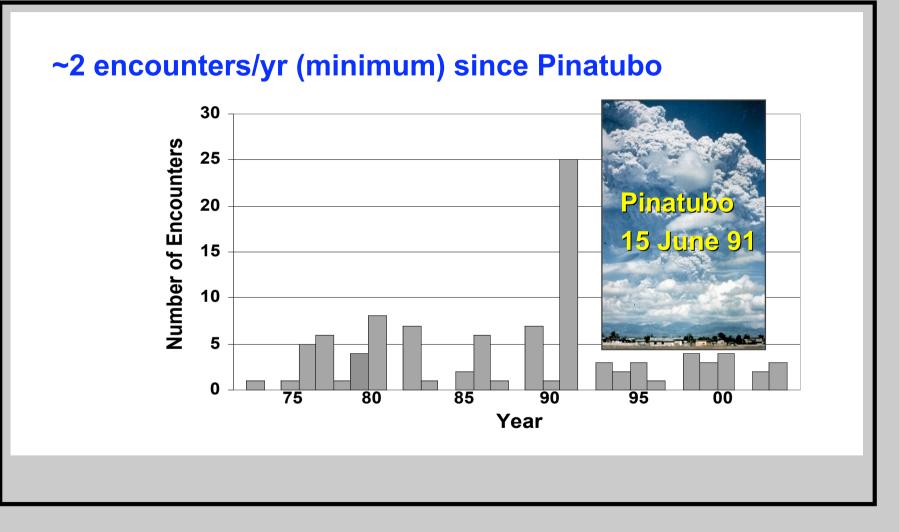

From 1973 through 2003, 102 encounters have been reported – *minimum value because incidents are not consistently reported publicly.* 

### Encounter Frequency, 1973 – 2003