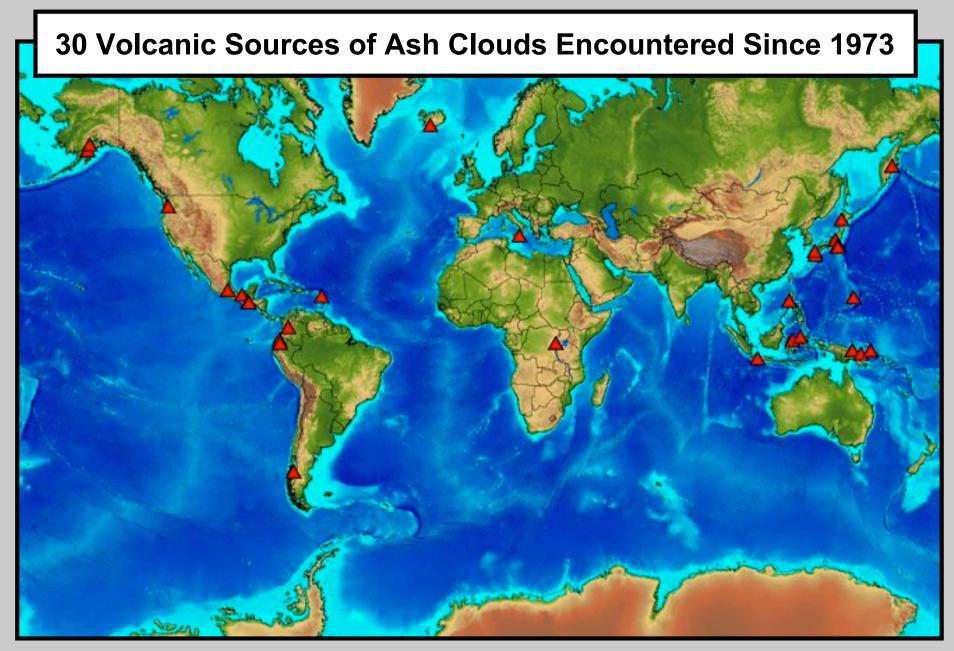

### Volcanoes with highest number of encounters (>5):

- Pinatubo, Philippines (1991)
- Sakura-jima, Japan (1977-1998)
- St. Helens, USA (1980)
- Augustine, USA (1976)
- Redoubt, USA (1989-1990)
- Galunggung, Indonesia (1982)
- For a given volcano, encounter severity may be: limited to a particular class (e.g, Sakura-jima, class 2) or range widely (e.g., Pinatubo and Redoubt, class 0 to 4).
- 747 is aircraft type most often involved in encounters because it has been most commonly used aircraft in transoceanic flights over volcanic regions.