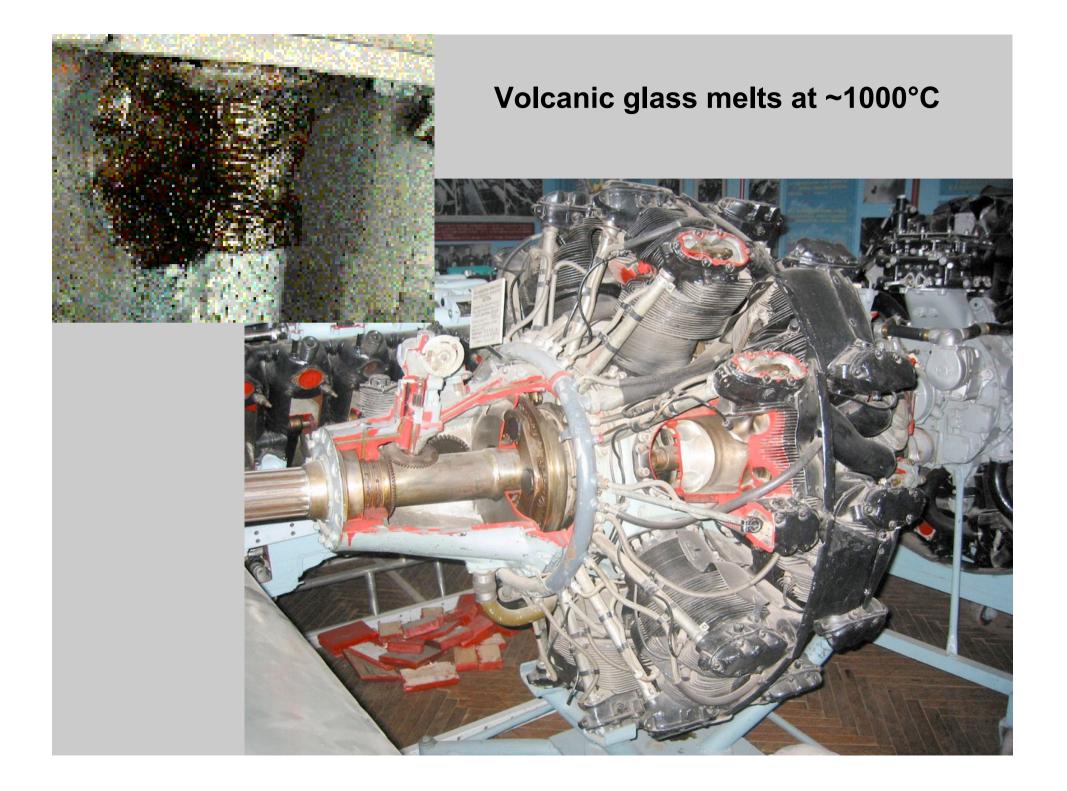

me the world's largest glider, due to an encounter with the ash cloud from Galunggung volcano. See: www.ericmoody.com



Illustration: John Stewart-Smith

### Encounter Frequency, 1973 – 2003









### Volcanoes with highest number of encounters (>5):

- Pinatubo, Philippines (1991)
- Sakura-jima, Japan (1977-1998)
- St. Helens, USA (1980)
- Augustine, USA (1976)
- Redoubt, USA (1989-1990)
- Galunggung, Indonesia (1982)
- For a given volcano, encounter severity may be: limited to a particular class (e.g, Sakura-jima, class 2) or range widely (e.g., Pinatubo and Redoubt, class 0 to 4).
- 747 is aircraft type most often involved in encounters because it has been most commonly used aircraft in transoceanic flights over volcanic regions.







### **Combustion temperatures up to 2700°C**



### **Encounters result from large and small eruptions**







# MITIGATION WORKS

- Near loss of fully loaded passengers jets caused people to act. Existing systems were adapted & missions evolved.
- Better tracking of ash clouds and faster, more reliable communication became possible with advances in technology.
- Fewer encounters (normalized for increased traffic) & lower severity; no crashes.

## But Imperfectly .....

• Encounters have continued.







## Why do encounters continue to occur?

- Unexpected eruptions at unmonitored volcanoes; incomplete eruption reporting
- Limitations in methods of detecting ash clouds, including the time it takes to get satellite data.
- Limitations in forecasting cloud dispersion
- Breakdowns in information dissemination
- Inadequate training and