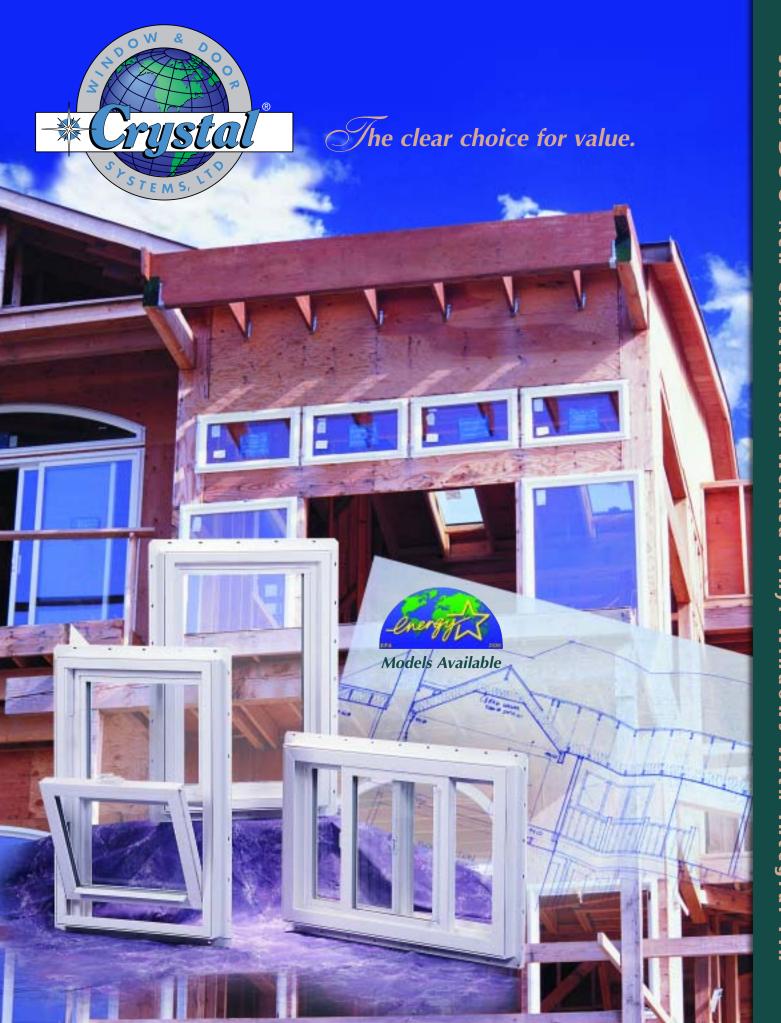

## Series 300 New Construction Welded Vinyl Windows with Integral Fin (Single Hung) Easy on Your Builder & Your Budget.

So you've decided to build your own home. You must be excited to be able to choose all the construction elements that will make it turn out just the way you want it. When you choose windows, you'll want quality, beauty, efficiency, economy, and easy installation. Crystal's Series 300 welded vinyl windows will fit your new construction needs perfectly. In short, you'll want Crystal.

CVS-300 AAMA\*101-97: R35/R25, IGCC-CBA

The series 300
single-hung welded
vinyl window
feature a tilt-in
bottom sash ensuring
safe, easy cleaning for interior

& exterior surfaces. Crystal also features

7/8" Intercept Insulating Glass, which provides high energy-efficiency. This unique "warm edge" design keeps your home comfortable while saving you money on heating and cooling costs.

This means that choosing Crystal will benefit you and your family for years to come.

\*American Architectural Manufacturers Association

Whether it's single hung, two-lite single slider, three-lite slider (middle lite fixed), hopper, picture or circle top windows you're after, every window in this Crystal line provides these important *standard* features.

**SIDING** 

 State-of-the-art computer integrated manufacturing~ ensures timely delivery of outstanding windows.

 Heavy-duty multi-cavity vinyl construction~ with an overall frame depth, of 2<sup>5</sup>/8" which ensures strength and durability.

 Full fusion-welded corners on master frame and sashes~ provide perfect alignment, long term proper operation and a clean appearance.

- Sloped sill~ ensures quick, easy water run-off.
- Double-seal weatherstripping~ prevents air and water infiltration.
- Integral Fin~ full perimeter prepunched nailing fin.
- Easy take-out locking shoes~ with "T" pivot bar for easy sash removal/installation.
- Knife latch screen retainer~ better looking & more secure.

## Crystal provides these *optional* features to their full line of new construction fully welded vinyl windows.

- Custom grids~ colonial, diamond, or georgian to enhance the beauty of your windows.
- Architectural shapes~ provide that special look.
- Argon filled~ a colorless inert gas can be used to replace air in an insulating glass unit which, decreases heat transfer significantly.
- Low-E glass~ substantially increases thermal window performance.
- "Energy Star" certified~ when odered with both Low-E and argon.
- Snap-In J channel~ gives window a uniform finished appearance when siding the exterior.
- Enhanced AAMA rating~ R-35 optional.
- Builder's drywall pass-thru window.