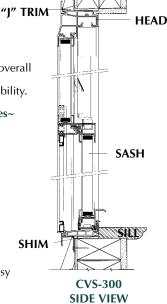

CVS-300 AAMA\*101-97: R35/R25, IGCC-CBA

The series 300
single-hung welded
vinyl window
feature a tilt-in
bottom sash ensuring
safe, easy cleaning for interior

& exterior surfaces. Crystal also features

7/8" Intercept Insulating Glass, which provides high energy-efficiency. This unique "warm edge" design keeps your home comfortable while saving you money on heating and cooling costs.

**SIDING** 

 State-of-the-art computer integrated manufacturing~ ensures timely delivery of outstanding windows.

 Heavy-duty multi-cavity vinyl construction~ with an overall frame depth, of 2<sup>5</sup>/8" which ensures strength and durability.

 Full fusion-welded corners on master frame and sashes~ provide perfect alignment, long term proper operation and a clean appearance.

- Sloped sill~ ensures quick, easy water run-off.
- Double-seal weatherstripping~ prevents air and water infiltration.
- Integral Fin~ full perimeter prepunched nailing fin.
- Easy take-out locking shoes~ with "T" pivot bar for easy sash removal/installation.
- Knife latch screen retainer~ better looking & more secure.